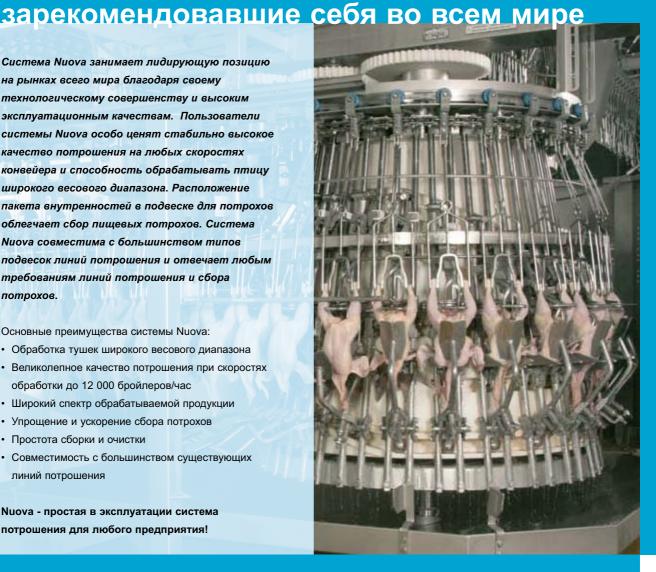

## Nuova: технология и производительность,

Система Nuova занимает лидирующую позицию на рынках всего мира благодаря своему технологическому совершенству и высоким эксплуатационным качествам. Пользователи системы Nuova особо ценят стабильно высокое качество потрошения на любых скоростях конвейера и способность обрабатывать птицу широкого весового диапазона. Расположение пакета внутренностей в подвеске для потрохов облегчает сбор пищевых потрохов. Система Nuova совместима с большинством типов подвесок линий потрошения и отвечает любым требованиям линий потрошения и сбора потрохов.

Основные преимущества системы Nuova:

- Обработка тушек широкого весового диапазона
- Великолепное качество потрошения при скоростях обработки до 12 000 бройлеров/час
- Широкий спектр обрабатываемой продукции
- Упрощение и ускорение сбора потрохов
- Простота сборки и очистки
- Совместимость с большинством существующих линий потрошения